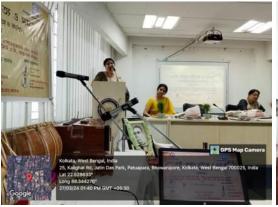

#### > GEO-TAGGED PHOTOGRAPHS:

- > SPEAKER/S / RESOURCE PERSON/S: i) Smt. Madhuboni Chatterjee, Renowned Bharatnatyam exponent and founder of Jahnavi Centre for Performing Arts.
  - ii) Dr. Basabi Chakraborty, Professor of the Sociology Dept, Netaji Subhas Open University iii) Smt. Suranjana Dasgupta, Actor.
- ➤ TARGET AUDIENCE/ PARTICIPANTS: Students of all semesters and faculty members.
- ➤ BRIEF REPORT ABOUT THE EVENT/ PROGRAMME: . The entire workshop was divided into three events. The programme began with an inaugural song followed by the welcome address and introduction of the theme to the audience. . The second part of the event began with a chorus performance, speech by Convener of the women empowerment cell and GB member. Smt. Madhuboni Chatterjee enthralled the audience with her presentation of the Asutosh Memorial Lecture on 'Bidrohinir Mahabharat'. She took the audience to a journey into India's ancient past through the aryan and non-aryan characters of Draupadi, Kunti, Gandhari and Hirimba. Dr. Basabi Chakraborty, began her speech on the importance of the

Women History Month. She further analyzed the characters of Mahabharata and related with the present. The HOD of the Bengali Dept of Desabandhu College, Dr. Srimati Majumder pointed at the lesser known character of Bidur's mother and commented her voice of dissent. The third part of the event began with the lecture of the Principal. He encouraged and spoke on the importance of such erudite workshop in academic sphere. Last but not the least, the mesmerizing performance of the notable figure Smt. Suranjana Dasgupta on Binodinir Atma jiboni Onupranito 'Amar Katha', charmed the audience to another level of absorption. The programme ended with the vote of thanks and a chorus performance.