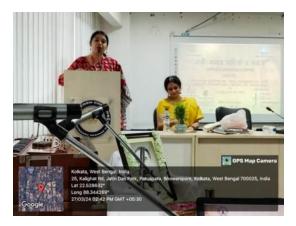

#### > GEO-TAGGED PHOTOGRAPHS:

- > SPEAKER/S / RESOURCE PERSON/S: i) Smt. Madhuboni Chatterjee, Renowned Bharatnatyam exponent and founder of Jahnavi Centre for Performing Arts.
  - ii) Dr. Basabi Chakraborty, Professor of the Sociology Dept, Netaji Subhas Open University iii) Smt. Suranjana Dasgupta, Actor.
- ➤ TARGET AUDIENCE/ PARTICIPANTS: Students of all semesters and faculty members.
- ➤ BRIEF REPORT ABOUT THE EVENT/ PROGRAMME: . The entire workshop was divided into three events. The programme began with an inaugural song followed by the welcome address and introduction of the theme to the audience. . The second part of the event began with a chorus performance, speech by Convener of the women empowerment cell and GB member. Smt. Madhuboni Chatterjee enthralled the audience with her presentation of the Asutosh Memorial Lecture on 'Bidrohinir Mahabharat'. She took the audience to a journey into India's ancient past through the aryan and non-aryan characters of Draupadi, Kunti, Gandhari and Hirimba. Dr. Basabi Chakraborty, began her speech on the importance of the

Women History Month. She further analyzed the characters of Mahabharata and related with the present. The HOD of the Bengali Dept of Desabandhu College, Dr. Srimati Majumder pointed at the lesser known character of Bidur's mother and commented her voice of dissent. The third part of the event began with the lecture of the Principal. He encouraged and spoke on the importance of such erudite workshop in academic sphere. Last but not the least, the mesmerizing performance of the notable figure Smt. Suranjana Dasgupta on Binodinir Atma jiboni Onupranito 'Amar Katha', charmed the audience to another level of absorption. The programme ended with the vote of thanks and a chorus performance.