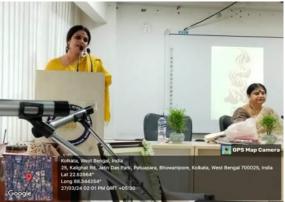

#### > GEO-TAGGED PHOTOGRAPHS:

- > SPEAKER/S / RESOURCE PERSON/S: i) Smt. Madhuboni Chatterjee, Renowned Bharatnatyam exponent and founder of Jahnavi Centre for Performing Arts.
  - ii) Dr. Basabi Chakraborty, Professor of the Sociology Dept, Netaji Subhas Open University iii) Smt. Suranjana Dasgupta, Actor.
- ➤ TARGET AUDIENCE/ PARTICIPANTS: Students of all semesters and faculty members.
- ➤ BRIEF REPORT ABOUT THE EVENT/ PROGRAMME: . The entire workshop was divided into three events. The programme began with an inaugural song followed by the welcome address and introduction of the theme to the audience. . The second part of the event began with a chorus performance, speech by Convener of the women empowerment cell and GB member. Smt. Madhuboni Chatterjee enthralled the audience with her presentation of the Asutosh Memorial Lecture on 'Bidrohinir Mahabharat'. She took the audience to a journey into India's ancient past through the aryan and non-aryan characters of Draupadi, Kunti, Gandhari and Hirimba. Dr. Basabi Chakraborty, began her speech on the importance of the

Women History Month. She further analyzed the characters of Mahabharata and related with the present. The HOD of the Bengali Dept of Desabandhu College, Dr. Srimati Majumder pointed at the lesser known character of Bidur's mother and commented her voice of dissent. The third part of the event began with the lecture of the Principal. He encouraged and spoke on the importance of such erudite workshop in academic sphere. Last but not the least, the mesmerizing performance of the notable figure Smt. Suranjana Dasgupta on Binodinir Atma jiboni Onupranito 'Amar Katha', charmed the audience to another level of absorption. The programme ended with the vote of thanks and a chorus performance.